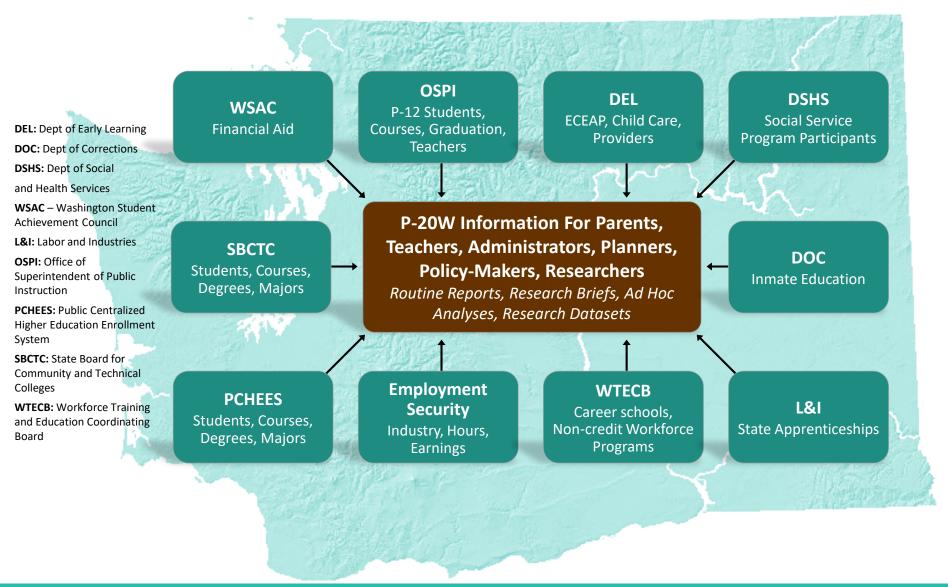

## **Higher Education Work**

Intercollege Relations Commission Meeting October 13, 2017 Melissa Beard, Data Governance Coordinator

#### **ERDC** Mission

To develop longitudinal information spanning the early learning through workforce system in order to facilitate analyses, provide meaningful reports, collaborate on education research, and share data.





#### Washington P20W data





### **ERDC** Priorities

- Legislative and Governor requests

   Range from quick answers to full reports
- Partner agency requests
  - Currently have 30 annual requests we fulfill



### **Recent Publications**

- Economic Returns of a WA Education
  - <u>STEM Bachelor's Degrees: The Gender deficit by</u>
     <u>Major and Race Category</u>
  - <u>Comparison of Pathways to Bachelor's Degrees</u>
  - <u>Earnings Premium Estimates for Bachelor's</u>
     <u>Degrees</u>
  - <u>Earnings Premium Estimates for Associate Degrees</u>



# **Recent Publications (continued)**

- Student Outcomes
  - <u>Characteristics and Experiences of Students</u>
     <u>Transfer to Four-year Institutions</u>
  - Persistence and Completion of Students Receiving Need-based Financial Aid



## **Current and Fu