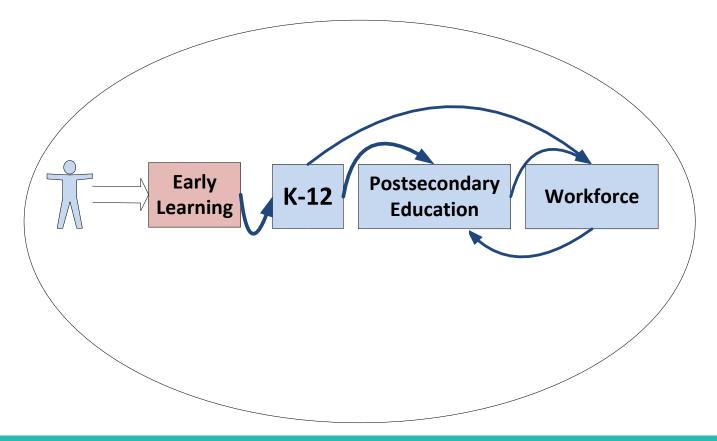

#### **ERDC** Mission

To develop longitudinal information spanning the early learning through workforce system in order to facilitate analyses, provide meaningful reports, collaborate on education research, and share data.

#### Washington P20W data