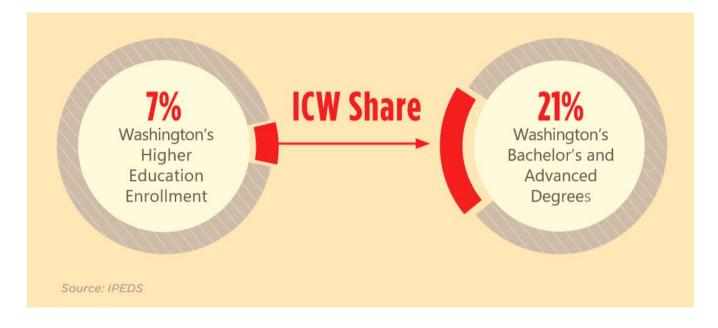

## **Powering Regional Economies**



Independent Colleges of Washington colleges expend \$608M annually for payroll and benefits









## Serving Washington: Students from All Counties





#### Attracting Talent from Across the Nation





### **Championing Diversity**



## **Completing Degrees**



Washington's not-forprofit colleges consistently rank among the top 5 states in terms of degree completion:

| RI | 87.3% |
|----|-------|
| СТ | 84.3% |
| MD | 83.9% |
| MA | 83.0% |
| WA | 82.8% |

**Source:** National Student Clearinghouse Research Center, February 2018



### **Cultivating Talent**



# \*\*\*\*

#### Focusing on High-Demand Fields



Source: U.S. Dept. of Education, National Center for Education Statistics (NCES)

### Shared Goal: Growing More Talent at Home



Source: Roadmap Progress Report, Washington Student Achievement Council (WSAC)

### A Public-Private Partnership Delivering Results



## WA Independent College Transfer Counselors

| Member Campus               | Transfer Counselor    | Phone                       |
|-----------------------------|-----------