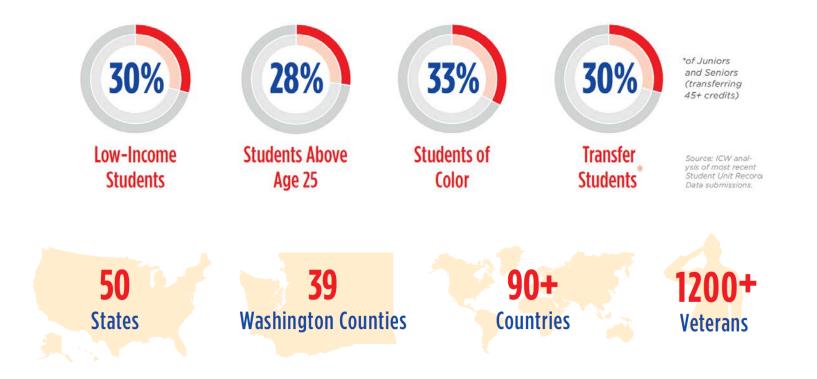

## **Powering Regional Economies**



Independent Colleges of Washington colleges expend \$608M annually for payroll and benefits









## Serving Washington: Students from All Counties





#### Attracting Talent from Across the Nation





### **Championing Diversity**



## **Completing Degrees**



Washington's not-forprofit colleges consistently rank among the top 5 states in terms of degree completion:

| RI | 87.3% |
|----|-------|
| СТ | 84.3% |
| MD | 83.9% |
| MA | 83.0% |
| WA | 82.8% |

**Source:** National Student Clearinghouse Research Center, February 2018



### **Cultivating Talent**



# \*\*\*\*

#### Focusing on High-Demand Fields



Source: U.S. Dept. of Education, National Center for Education Statistics (NCES)

### Shared Goal: Growing More Talent at Home



Source: Roadmap Progress Report, Washington Student Achievement Council (WSAC)

### A Public-Private Partnership Delivering Results



## WA Independent College Transfer Counselors

| Member Campus               | Transfer Counselor    | Phone                       |
|------------