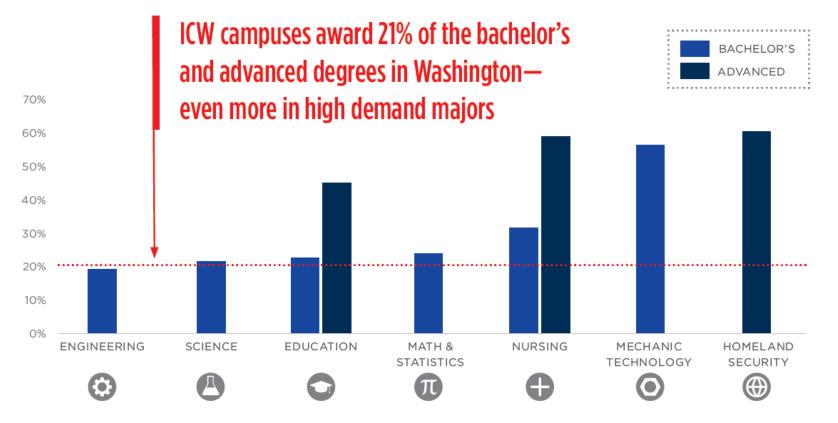

#### Focusing on High-Demand Fields

Source: U.S. Dept. of Education, National Center for Education Statistics (NCES)