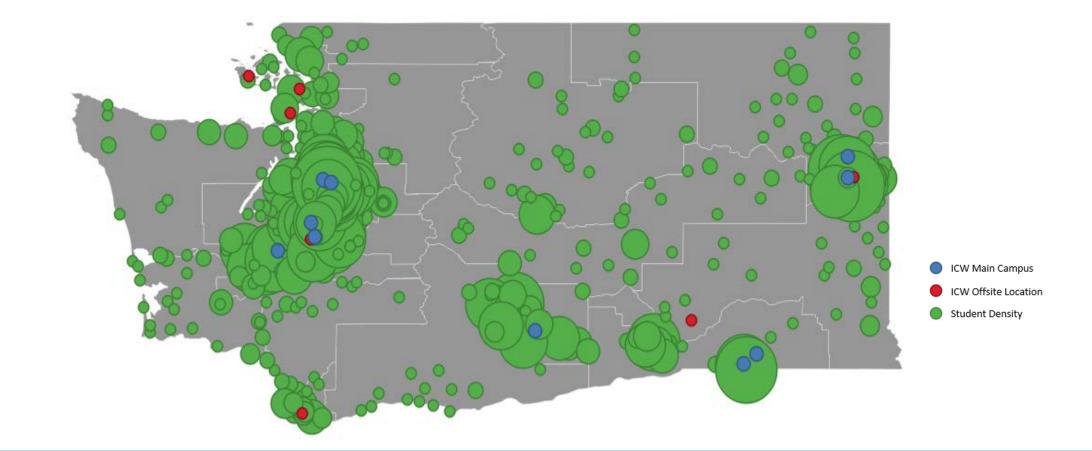

## **Powering Regional Economies**



Independent Colleges of Washington colleges expend \$608M annually for payroll and benefits









## Serving Washington: Students from All Counties





#### Attracting Talent from Across the Nation





### **Championing Diversity**



## **Completing Degrees**



Washington's not-forprofit colleges consistently rank among the top 5 states in terms of degree completion:

| RI | 87.3% |
|----|-------|
| СТ | 84.3% |
| MD | 83.9% |
| MA | 83.0% |
| WA | 82.8% |

**Source:** National Student Clearinghouse Research Center, February 2018



### **Cultivating Talent**



# \*\*\*\*

#### Focusing on High-Demand Fields



Source: U.S. Dept. of Education, National Center for Education Statistics (NCES)

### Shared Goal: Growing More Talent at Home



Source: Roadmap Progress Report, Washington Student Achievement Council (WSAC)

### A Public-Private Partnership Delivering Results



## WA Independent College Transfer Counselors

| Member Camp