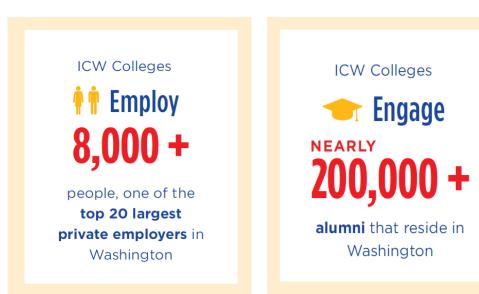

## **Powering Regional Economies**

Independent Colleges of Washington colleges expend \$608M annually for payroll and benefits