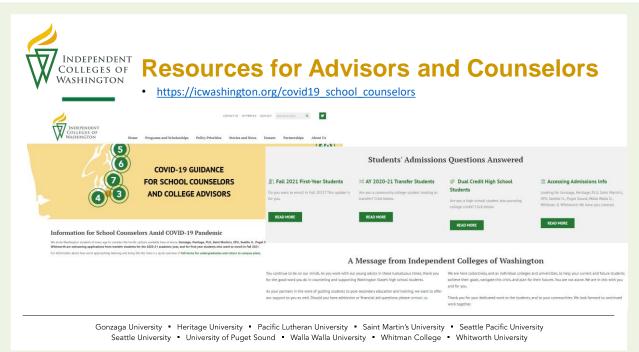

Gonzaga University • Heritage University • Pacific Lutheran University • Saint Martin's University • Seattle Pacific University Seattle University • University of Puget Sound • Walla Walla University • Whitman College • Whitworth University